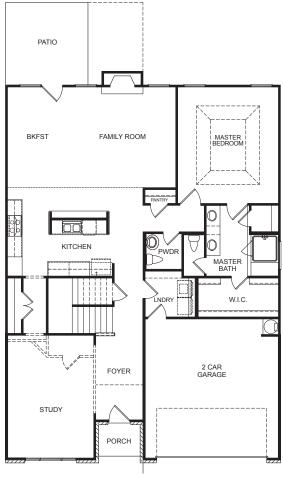

## KM HOMES

4 Bedrooms

3.5 Bathrooms

2-Car Garage

First Floor

**Second Floor** 

Alternate Master Bath Layout

Floorplans and elevations are artist's concepts and may vary in precise detail from the plans and specifications. KM Homes reserves the right to change prices, plans, dimensions, specifications and features without notice. Elevation shown is representative of plan; more elevations available. Single and double garage doors may vary per elevation. Subject to errors, omissions, deletions and availability. Please contact on-site sales agent for more information.