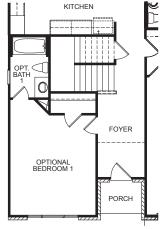

## KM HOMES

4 Bedrooms

3.5 Bathrooms

2-Car Garage

First Floor

**Second Floor** 

Alternate Master Bath Layout

Floorplans and elevations are artist's concepts and may vary in precise detail from the plans and specifications. KM Homes reserves the right to change prices, plans, dimensions, specifications and features without notice. Elevation shown is representative of plan; more elevations available. Single and double garage doors may vary per elevation. Subject to errors, omissions, deletions and availability. Please contact on-site sales agent for more information.