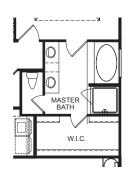

## KM HOMES

4 Bedrooms

3.5 Bathrooms

2-Car Garage

First Floor

**Second Floor** 

Alternate Master Bath Layout

Floorplans and elevations are artist's concepts and may vary in precise detail from the plans and specifications. KM Homes reserves the right to change prices, plans, dimensions, specifications and features without notice. Elevation shown is representative of plan; more elevations available. Single and double garage doors may vary per elevation. Subject to errors, omissions, deletions and availability. Please contact on-site sales agent for more information.