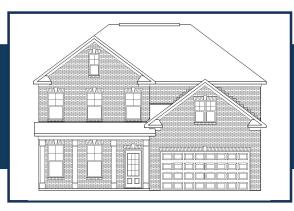

## The Alexandria The Traditional Collection

## KM HOMES

4 Bedrooms

3.5 Bathrooms

2-Car Garage

First Floor

**Second Floor** 

Alternate Master Bath Layout

Floorplans and elevations are artist's concepts and may vary in precise detail from the plans and specifications. KM Homes reserves the right to change prices, plans, dimensions, specifications and features without notice. Elevation shown is representative of plan; more elevations available. Single and double garage doors may vary per elevation. Subject to errors, omissions, deletions and availability. Please contact on-site sales agent for more information.