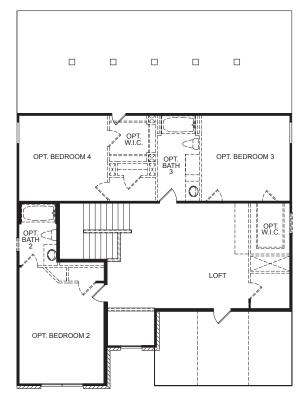

## KM HOMES

4 Bedrooms

3.5 Bathrooms

2-Car Garage

First Floor

**Second Floor** 

Alternate Master Bath Layout

Floorplans and elevations are artist's concepts and may vary in precise detail from the plans and specifications. KM Homes reserves the right to change prices, plans, dimensions, specifications and features without notice. Elevation shown is representative of plan; more elevations available. Single and double garage doors may vary per elevation. Subject to errors, omissions, deletions and availability. Please contact on-site sales agent for more information.